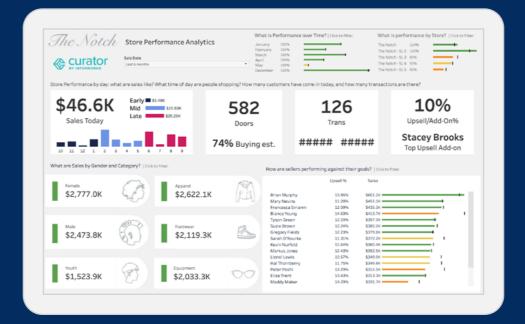

### **Retail Store Performance**

The Retail Store Performance Accelerator, powered by Curator by InterWorks, aligns sales performance and key supply-chain metrics to keep executives informed and spur individual business elements to action. It helps answer these key business questions:

- What does performance over time look like relative to goals?
- How is the store performing against goals and expectations throughout the day or business period?
- How are sellers performing, and how can I provide actionable insights to my team?
- What are the largest contributors to sales and promotion goals?
- How can my location quickly respond to hyper-local social media feedback?