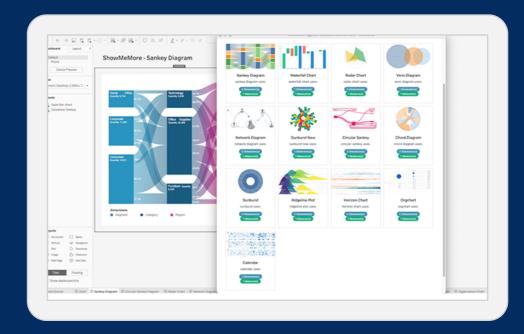

### **ShowMeMore 2.0**

This Extension by Infotopics fills in the blanks when you need to embed visualization types not present in the default Tableau "Show Me" set.

- With this Extension, you can:
- Get instant access to new visualizations in Tableau
- Get automatic suggestions for the best visualization type
- Interact with sheets, filters, parameters, and highlights
- Just drag and drop-no programming skills needed