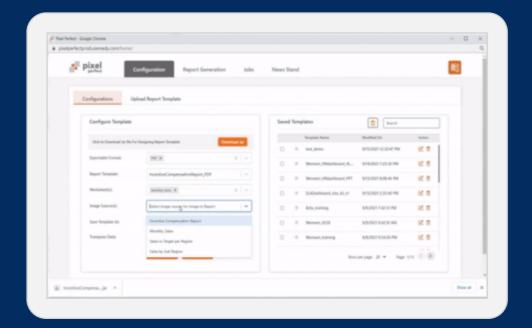

### **Pixel Perfect**

This Extension from USEReady is a highly customizable reporting solution that supports:

- Print-ready and well-formatted reports in Tableau
- Popular export formats like PDF, PPT, XLS, CSV, DOC, HTML, etc.
- Reports with page numbers, page breaks, and repeatable headers
- Flat reports with unlimited rows and columns
- Report distribution via email and Secure File Transfer Protocol (SFTP)