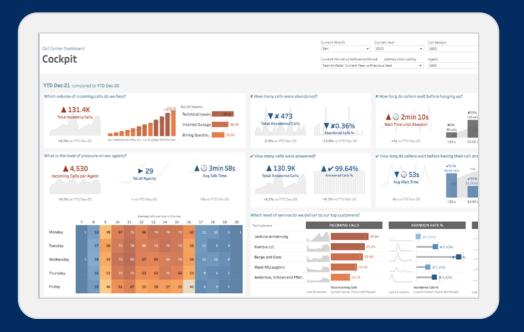

### **Call Center**

The Tableau Accelerator for Call Centers gives you a jumpstart to getting data-driven insights to improve call center performance. Service leaders and call center managers can get complete visibility into call center performance to better understand their agents' ability to field incoming calls and improve the overall level of service provided to customers.

With this Accelerator, you can:

- Get a clear view of your call center performance
- Understand the impact of seasonality and keep more agents available during busy periods
- Identify your top-performing agents